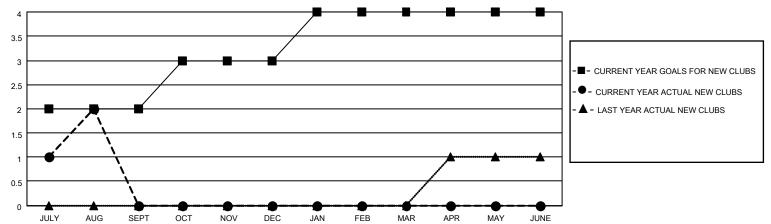

## GOALS AND ACTUAL NEW CLUBS CUMULATIVE

## MONTHLY MEMBERSHIP PROGRESS REPORT

LOCATION INDIA District 320 E Results as of: 8/31/2020

| Clubs         |               |             |               | Members               |                        |                         |                                                    |  |
|---------------|---------------|-------------|---------------|-----------------------|------------------------|-------------------------|----------------------------------------------------|--|
|               | RESULTS FOR   | R 2020-2021 |               | RESULTS FOR 2020-2021 |                        |                         |                                                    |  |
| QUARTER       | NEW CLUB GOAL | NEW CLUBS   | DROPPED CLUBS | QUARTER MEME          | BER GROWTH NET<br>GOAL | MEMBER GROWTH<br>ACTUAL | DROPPED<br>MEMBERS ACTUAL<br>(including transfers) |  |
| JULY/AUG/SEPT | 2             | 2           | 0             | JULY/AUG/SEPT         | 75                     | 196                     | 50                                                 |  |
| OCT/NOV/DEC   | 1             | 0           | 0             | OCT/NOV/DEC           | 25                     | 0                       | 0                                                  |  |
| JAN/FEB/MAR   | 1             | 0           | 0             | JAN/FEB/MAR           | 20                     | 0                       | 0                                                  |  |
| APR/MAY/JUNE  | 0             | 0           | 0             | APR/MAY/JUNE          | 0                      | 0                       | 0                                                  |  |