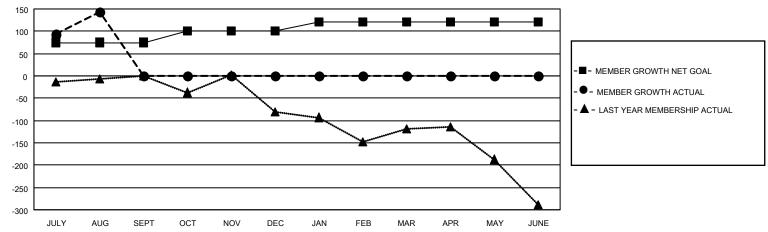

## GOALS AND ACTUAL MEMBERS CUMULATIVE

| DROPPED CLUBS: 0 |    | 24 CLUBS OF 67 ADDED 1 OR MORE<br>NEW MEMBERS | GENDER DISTRIBUTION  MALE 2,076 (69.92%) |              |       |
|------------------|----|-----------------------------------------------|------------------------------------------|--------------|-------|
| DROPPED MEMBERS  |    |                                               | FEMALE                                   | 893 (30.08%) |       |
| DECEASED         | 3  | CLICK HERE FOR CUMULATIVE                     | TOTAL FAMILY UNIT MEMBERS                |              | 1,975 |
| CLUB CANCELLED   | 0  | MEMBERSHIP DATA                               |                                          |              | 1.185 |
| OTHER 47         |    |                                               | FAMILY MEMBERS PAYING HALF DUES          |              | 1,100 |
| TOTAL            | 50 |                                               |                                          |              |       |

## MONTHLY MEMBERSHIP PROGRESS REPORT

LOCATION INDIA District 320 E Results as of: 8/31/2020

| Clubs         |               |             |               | Members               |                        |                         |                                                    |  |
|---------------|---------------|-------------|---------------|-----------------------|------------------------|-------------------------|----------------------------------------------------|--|
|               | RESULTS FOR   | R 2020-2021 |               | RESULTS FOR 2020-2021 |                        |                         |                                                    |  |
| QUARTER       | NEW CLUB GOAL | NEW CLUBS   | DROPPED CLUBS | QUARTER MEME          | BER GROWTH NET<br>GOAL | MEMBER GROWTH<br>ACTUAL | DROPPED<br>MEMBERS ACTUAL<br>(including transfers) |  |
| JULY/AUG/SEPT | 2             | 2           | 0             | JULY/AUG/SEPT         | 75                     | 196                     | 50                                                 |  |
| OCT/NOV/DEC   | 1             | 0           | 0             | OCT/NOV/DEC           | 25                     | 0                       | 0                                                  |  |
| JAN/FEB/MAR   | 1             | 0           | 0             | JAN/FEB/MAR           | 20                     | 0                       | 0                                                  |  |
| APR/MAY/JUNE  | 0             | 0           | 0             | APR/MAY/JUNE          | 0                      | 0                       | 0                                                  |  |